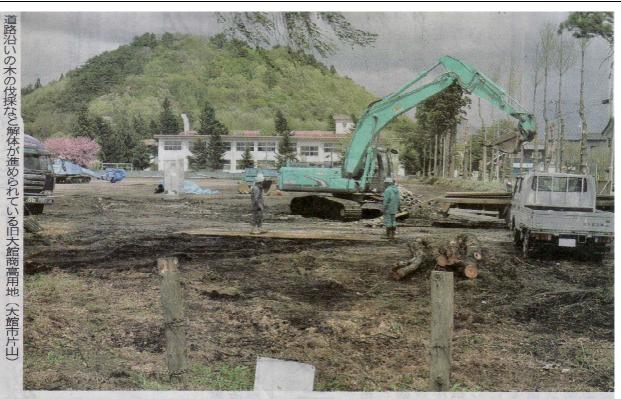

## 館地区統合高

事を始める見込み。管理棟の 体工事に取りかかる予定。統 除く校舎棟を解体していく。 - 月中旬には新校舎の建設工 日校でも活用予定の実習棟を 今後は6月中旬に第2期解

用 旧 大館 商 高 大館市片山の旧大館商業高校用地で、28年度開校予定

の建設工事が始まる見込み。 られている。現在のグラウンドが新校舎の建設場所とな の大館地区統合高校建設に向けた第1期解体工事が進め ンスなどを撤廃。6月以降は校舎の解体のほか、新校舎 っており、道路沿いの木を伐採しているほか、野球フェ